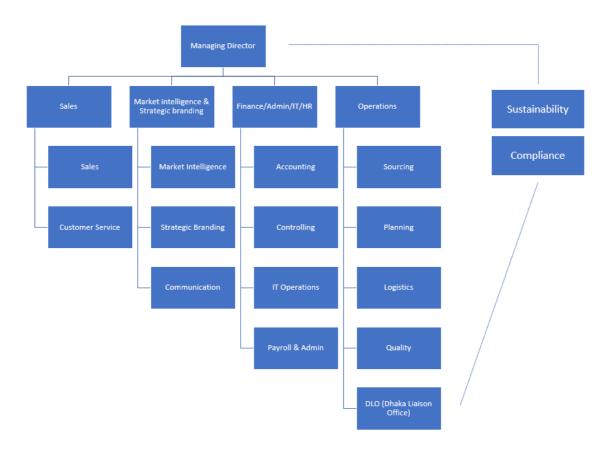

# **Organisational chart**

**HQ CHART** 

**DHAKA LIAISON OFFICE CHART** 

#### 1.1. Organization of the sourcing department

The B&C Sourcing department is integrated within the Operations department in Waterloo Headquarters.

This team, based in Belgium, is cooperating in close relationship with the office in Dhaka, called the DLO.