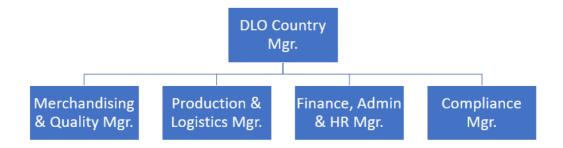

# **Organisational chart**

**HQ CHART** 

**DHAKA LIAISON OFFICE CHART** 

Thanks to our Dhaka Liaison Office (DLO) which counts 22+ employees on site, suppliers are regularly visited by different people who must give their approval for each of their specific area:

- Country manager
- Sourcing manager
- Operations manager
- Compliance manager